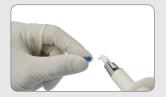

# Here's why tempit is easy to use:

Place tip into dispensing gun.

Remove cap

Inject directly into prep.
Tempit is moisture
activated and sets in 5
minutes. Tempit L/C and
Ultra-F are light activated.

No cleanup needed.