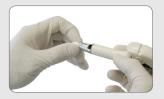

Select the right Tempit formula for your case and inject into the prep. Our unique delivery system requires no mixing, spatulation or messy placement. Each Tempit product is packaged in pre-filled unit dose tips so it can be delivered directly, precisely and perfectly every time, direct into the prep! Tempit saves time, reduces waste and provides the right filling material for each patient's need and every temporary application.

# Here's why tempit is easy to use:

Place tip into dispensing gun.

Remove cap

Inject directly into prep.
Tempit is moisture
activated and sets in 5
minutes. Tempit L/C and
Ultra-F are light activated.

No cleanup needed.