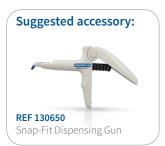

# Here's why tempit is easy to use:

Place tip into dispensing gun.

Remove cap

Inject directly into prep.
Tempit is moisture
activated and sets in 5
minutes. Tempit L/C and
Ultra-F are light activated.

No cleanup needed.