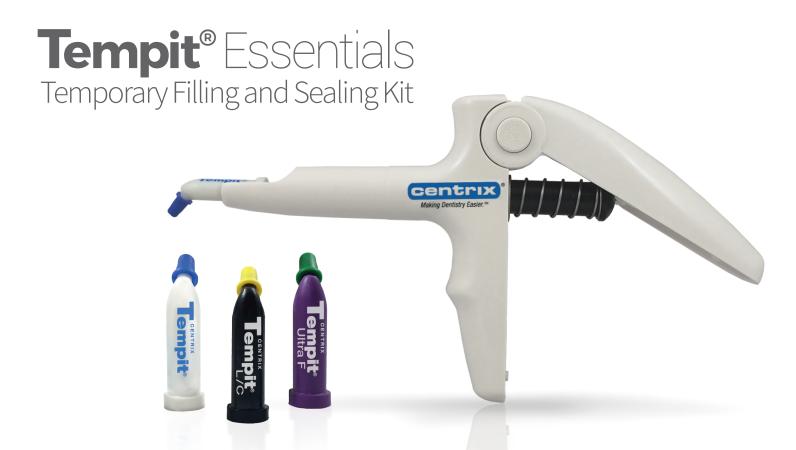

# Three unique temporary filling materials, one delivery system.

Just as permanent restorations demand specific materials for different needs, temporary restorations also have different requirements, demanding the right material for each case. Whatever your need, Centrix offers 3 specific and proven temporary filling material formulas, providing optimal results in any clinical situation.

- Endo access cavity sealing Tempit® is moisture activated, expanding slightly to completely seal any opening
- Inlay/onlay indirect restorations Tempit® L/C sets firm but flexible so it can be plucked off the restoration with an instrument; no bur required
- Long term restorations Tempit® Ultra-F, harder wearing for long term cases, bruxers. Also ideal as a tooth-colored restorative material for deciduous teeth (prior to exfoliation).

Tempit<sup>®</sup> Essentials contains three proven temporary filling and sealing materials for every temporary clinical case.

# **Tempit** Essentials Temporary Filling and Sealing Kit. Use all three.

• Contains 3 unique materials for all temporary filling and sealing clinical cases.