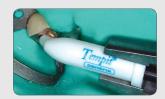

Select the right Tempit formula for your case and inject into the prep. Our unique delivery system requires no mixing, spatulation or messy placement. Each Tempit product is packaged in pre-filled unit dose tips so it can be delivered directly, precisely and perfectly every time, direct into the prep! Tempit saves time, reduces waste and provides the right filling material for each patient's need and every temporary application.

# Here's why tempit is easy to use:

Place tip into dispensing gun.

Remove cap

Inject directly into prep.
Tempit is moisture
activated and sets in 5
minutes. Tempit L/C and
Ultra-F are light activated.

No cleanup needed.