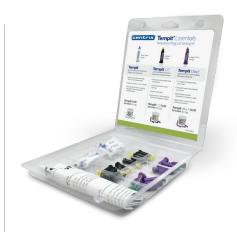

# Tempit Tempit Tempit

Complete Kit for every temporary application

# **Tempit** Essentials Temporary Filling and Sealing Kit. Use all three.

• Contains 3 unique materials for all temporary filling and sealing clinical cases.

## **REF 310067 Tempit® Essentials**

10 x .35g Tempit prefilled tubes 10 x .25g Tempit L/C prefilled tubes 10 x .20g Tempit Ultra-F prefilled tubes

Ordering is easy. Call 800.235.5862 or contact your preferred dealer. Visit centrixdental.com for more information.