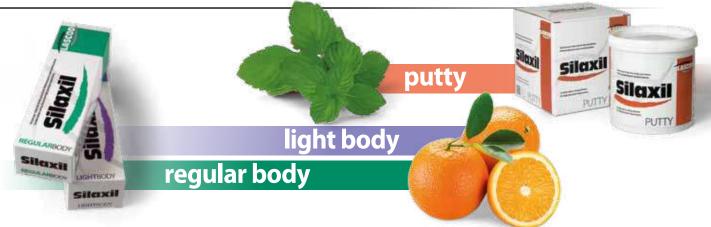

### flavours & colours

The selection of delicate flavours, mint for the Putty and orange for the Light Body and the Regular Body, allows not to alter the degree of the patient's saliva and greatly reduces the emetic effect.

The purple colour (Light Body) and the green colour (Regular Body) allow to check the perfectly homogeneous mixing of base paste and the catalyst, creating later a great contrast between the first and the second impression.