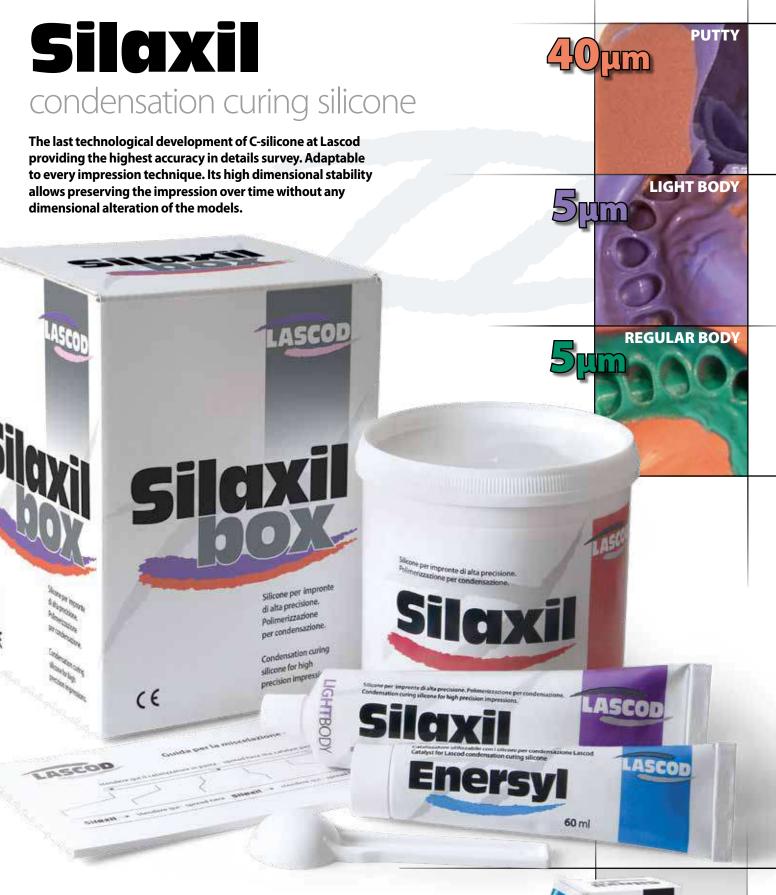

# maxımum

95 Shore A

Silaxil is now available also in the convenient Silaxil Box and the easyto-use Silaxil Kit (refer to the last page' table for the item codes).

The long working time allows to perform the various stages of impression taking, without the material pre-harden hastily.

#### Minimum time in mouth!

Elastic returns as well as compressive strength are well beyond the standards of the products currently on the market.

### flavours & colours

The selection of delicate flavours, mint for the Putty and orange for the Light Body and the Regular Body, allows not to alter the degree of the patient's saliva and greatly reduces the emetic effect.

The purple colour (Light Body) and the green colour (Regular Body) allow to check the perfectly homogeneous mixing of base paste and the catalyst, creating later a great contrast between the first and the second impression.