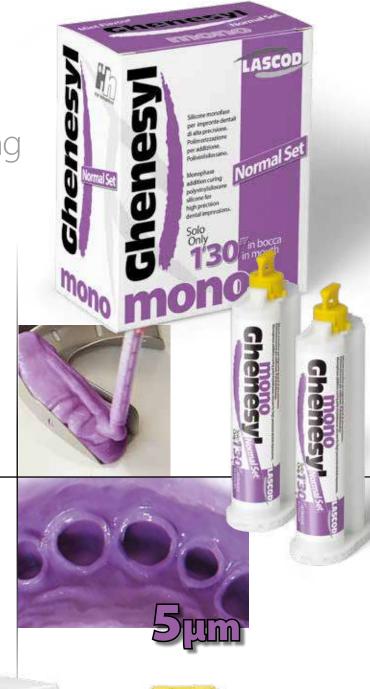

## **Ghenesyl Mono**

monophase addition curing polyvinylsiloxane silicone

**Ghenesyl Mono**, developed by LASCOD, is a new impression material with a medium consistency, ideal for monophase technique. Recommended for crowns and bridges impression taking, implantoprosthesis, inlay, onlay, partial and total edentulism. Thanks to its characteristic viscosity it can be used directly on the surfaces to be reproduced and on impression tray. It's syringable through the included mixing tips or through the specific syringe for elastomers. Given its optimal flexibility Ghenesyl Mono can be easily removed from the mouth without structural alteration.

Ghenesyl Mono can be used also with Super Light Body / Light Body / Regular Body silicones as support material inside individual impression tray or standard stainless steel impression tray.

- Ideal viscosity for monophase tecnique
- High details definition (5 µm)
- Maximum thixotropicity and hydrophilicity
- Fast setting time in mouth
- · High resistance to tear
- High elastic recovery
- High dimensional stability over time
- · Slight mint flavour
- Resistant to aseptic cleaners