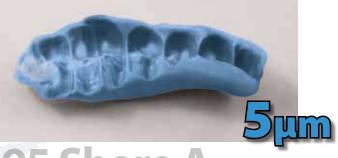

- Maximum control during positioning
- Thixotropic
- Imperceptible viscosity for patient
- Exact reproduction of occlusal details (5µm)
- Short setting time
- Minimum dimensional variation
- Undeformable / stable over time
- Easy insertion and removal from the model
- Easy finishing by burs