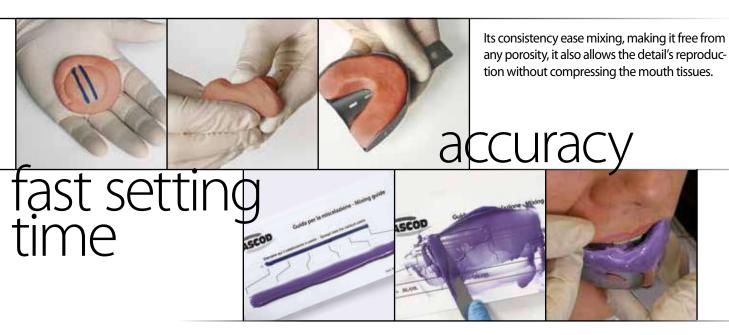

# thixotropicity, accuracy & hydrophilicity

**Ghenesyl**, now with its renewed formula, is highly thixotrophic and hydrophilic.

The material stays in place after dispensing and its flows well under pressure.

Ghenesyl easily adapts to the anatomical shape of dental structures and soft tissues, thus reproducing perfectly integral margins.

The contact angle measurement (wettability index) is less than 10°.

Ghenesyl is available in KIT PACKS containing 2x150ml putty base and catalyst and a cartridge of 50ml body.