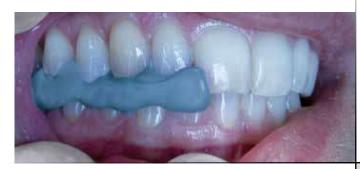

#### silicone for bite registration

Oklurest is an addition silicone (polyvinylsiloxane) made for orthodontic bite registration, registration keys for gnathologic registrations, inter-maxillary registration keys for centered positions, eruptions and ectopic eruptions, registration for cephalometric analysis, which requires a CAD scannering (optical, laser and tactile).

Oklurest characteristics grant a working base which allow the technicians to obtain the maximum precision.

The high dimensional stability over time ensures optimal conservation even in the presence of temperature changes.

# imperceptible viscositv

Oklurest is easy-to-use and offers a series of advantages which allow the maximum control during positioning.

The viscosity is imperceptible for patient.

The useful hardness degree (95 Shore A) achieved in short time, allows to work on masses widely stable facilitating the finishing stages by cutters or burs.