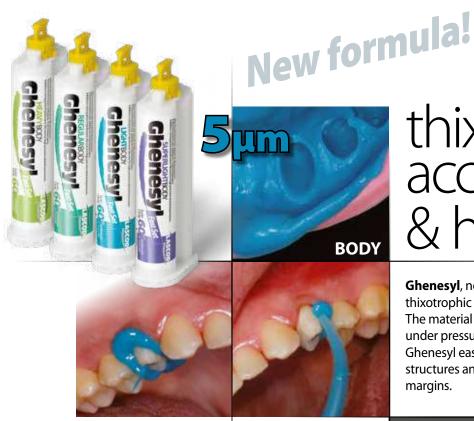

# thixotropicity, accuracy & hydrophilicity

**Ghenesyl**, now with its renewed formula, is highly thixotrophic and hydrophilic.

The material stays in place after dispensing and its flows well under pressure.

Ghenesyl easily adapts to the anatomical shape of dental structures and soft tissues, thus reproducing perfectly integral margins.

The contact angle measurement (wettability index) is less than 10°.

Ghenesyl is available in KIT PACKS containing 2x150ml putty base and catalyst and a cartridge of 50ml body.

Ghenesyl Mono can be used also with Super Light Body / Light Body / Regular Body silicones as support material inside individual impression tray or standard stainless steel impression tray.

- Ideal viscosity for monophase tecnique
- High details definition (5 µm)
- Maximum thixotropicity and hydrophilicity
- Fast setting time in mouth
- · High resistance to tear
- High elastic recovery
- High dimensional stability over time
- · Slight mint flavour
- Resistant to aseptic cleaners