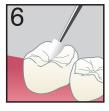

Light cure each increment for 10 sec (LED).

Light cure for 5 sec (LED).

Finish and polish with OneGloss PS or another polisher.

**Beautifil Kids SA** is great for the management of caries in restless children!