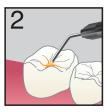

### **Preventive Resin Restoration (PRR) & Small Class I**

Prep tooth as needed, rinse, leave damp.

Apply additional increments (≤2mm) as needed.

Apply **Beautifil Kids SA** in a thin layer (≤0.5mm) with needle tip or hand instrument. Leave for 20 sec.