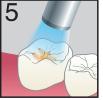

Light cure each increment for 10 sec (LED).

Light cure for 5 sec (LED).

Finish and polish with OneGloss PS or another polisher.

**Beautifil Kids SA** is great for the management of caries in restless children!