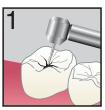

### **Preventive Resin Restoration (PRR) & Small Class I**

Prep tooth as needed, rinse, leave damp.

Apply additional increments (≤2mm) as needed.

Apply **Beautifil Kids SA** in a thin layer (≤0.5mm) with needle tip or hand instrument. Leave for 20 sec.