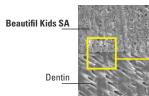

Beautifil Kids SA Resin Tag Infiltration SEM Image

Beautifil Kids SA Radiopacity

## **SELF-ADHESIVE TECHNOLOGY**

**Beautifil Kids SA** has eliminated the need for the technique-sensitive bonding procedure. This quantum leap in dental materials technology allows clinicians to use **Beautifil Kids SA** for PRR (small Class I) and other non-load-bearing restorations without the need for a bonding agent! **Beautifil Kids SA's** unique chemistry provides a chemical bond and resin tag infiltration.