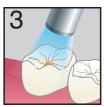

### **Preventive Resin Restoration (PRR) & Small Class I**

Prep tooth as needed, rinse, leave damp.

Apply additional increments (≤2mm) as needed.

Apply **Beautifil Kids SA** in a thin layer (≤0.5mm) with needle tip or hand instrument. Leave for 20 sec.