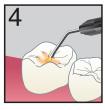

### **Preventive Resin Restoration (PRR) & Small Class I**

Prep tooth as needed, rinse, leave damp.

Apply additional increments (≤2mm) as needed.

Apply **Beautifil Kids SA** in a thin layer (≤0.5mm) with needle tip or hand instrument. Leave for 20 sec.

Light cure each increment for 10 sec (LED).

Light cure for 5 sec (LED).

Finish and polish with OneGloss PS or another polisher.

**Beautifil Kids SA** is great for the management of caries in restless children!