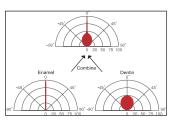

## **AESTHETICS**

As a nano-hybrid, **Beautifil Kids SA** offers superior strength and polishability. The unique filler structure combines the light transmission and diffusion properties of both dentin and enamel to blend well with

either primary or permanent dentition for picture perfect restorations.

Light transmission and diffusion properties of Beautifil Kids SA

Shukan C. Kanuga, DDS

Mounika Falemban, DMD