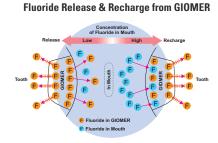

## **BIOACTIVE GIOMER TECHNOLOGY INSIDE**

Shofu's exclusive GIOMER technology gives **Beautifil Kids SA** the ability to release and recharge fluoride and other beneficial ions for the life of the restoration. As a result of these bioactive properties, your patients receive healthful benefits unavailable in any competitor—anti-bacterial effect, acid neutralization, strengthen tooth structure and more! These benefits were validated by a clinical study at the University of Florida Dental School where no failures or decay were found in any of the restorations—even after eight years!\*

Beautifil Kids SA with GIOMER Technology Minimal Bacteria

Competitive Composite
Advanced Bacterial
Colonization

With the lack of a bonding layer, **Beautifil Kids SA** allows for the free flow of healthful ions from the GIOMER restorative into the tooth structure.