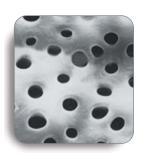

Dentin before treatment with D/Sense Crystal.

SofNeedle Tip accurately treats dentin without harming soft tissue.

Dentin after treatment with D/Sense Crystal.

- Active ingredient potassium binoxalate
- ADA CDT CODE 09910