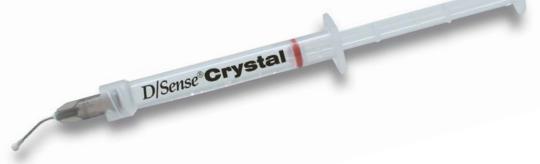

D/Sense Crystal is a one-step, dual-action desensitizer and cavity liner. It reacts with dentin to precipitate microcrystals of calcium oxalate and potassium nitrate. These crystals penetrate deeply into the tubules and seal the dentinal surface with a continuous, acid-resistant complex (typically less than 3 microns thick).

- Patented single-component, dual-action formula
- Provides fast desensitizing with deep, long lasting crystal formation
- Occludes dentinal tubules with calcium oxalate and potassium nitrate
- Unique delivery system
  - Time-saving, single step technique, less waste - apply what is needed
- SofNeedle<sup>™</sup> Applicator
  - Accurate, direct application gentle on soft tissue

## **ORDERING INFORMATION:**

D/SENSE CRYSTAL

REF 310106 6 x 1.0ml Multi-use syringes

+ 24 SofNeedle Tips