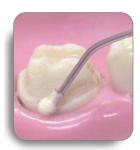

Dentin before treatment with D/Sense Crystal.

SofNeedle Tip accurately treats dentin without harming soft tissue.

Dentin after treatment with D/Sense Crystal.

- Active ingredient potassium binoxalate
- ADA CDT CODE 09910