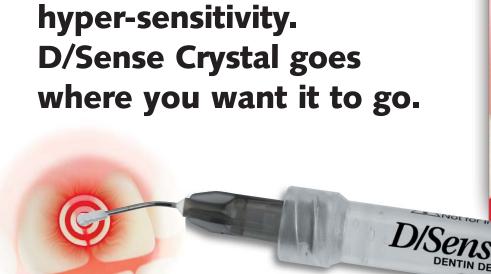

Pain relief in 30 seconds. Centrix makes treating dentin hyper-sensitivity easier. Guaranteed.

D/Sense® Crystal.™ The only desensitizer that 10 out of 10 dental evaluators recommend you try for yourself\*.

D/Sense Crystal is a one-step, dual-action desensitizer and cavity liner. It reacts with dentin to precipitate microcrystals of calcium oxalate and potassium nitrate. These crystals penetrate deeply into the tubules and seal the dentinal surface with a continuous, acid-resistant complex (typically less than 3 microns thick).

- Patented single-component, dual-action formula
- Provides fast desensitizing with deep, long lasting crystal formation
- Occludes dentinal tubules with calcium oxalate and potassium nitrate
- Unique delivery system
  - Time-saving, single step technique, less waste - apply what is needed
- SofNeedle<sup>™</sup> Applicator
  - Accurate, direct application gentle on soft tissue