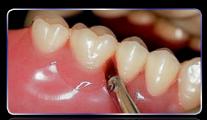

#### FOR AN AESTHETIC GLOSSY FINISH.

For a simplified finishing process, GC has developed a new coating agent called OPTIGLAZE, which provides an aesthetic glossy surface on artificial teeth, removable dentures, temporary crowns and individual acrylic trays. It can be used in difficult to polish areas, such as posterior fissures or interproximal areas of indirect composite restorations. So, instead of mechanical polishing, take the easier option and get a higher quality final gloss with OPTIGLAZE.