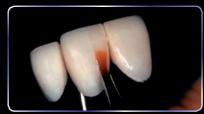

#### FOR AN AESTHETIC GLOSSY FINISH.

For a simplified finishing process, GC has developed a new coating agent called OPTIGLAZE, which provides an aesthetic glossy surface on artificial teeth, removable dentures, temporary crowns and individual acrylic trays. It can be used in difficult to polish areas, such as posterior fissures or interproximal areas of indirect composite restorations. So, instead of mechanical polishing, take the easier option and get a higher quality final gloss with OPTIGLAZE.