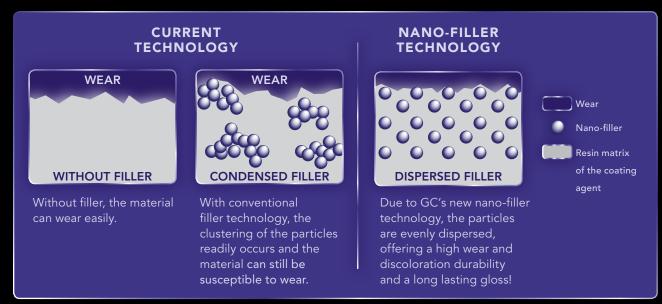

## NANO-FILLER TECHNOLOGY

OPTIGLAZE color contains GC's renowned nano-filler technology, giving it a high wear resistance for long-lasting gloss.