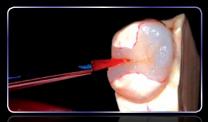

#### FOR AN AESTHETIC GLOSSY FINISH.

For a simplified finishing process, GC has developed a new coating agent called OPTIGLAZE, which provides an aesthetic glossy surface on artificial teeth, removable dentures, temporary crowns and individual acrylic trays. It can be used in difficult to polish areas, such as posterior fissures or interproximal areas of indirect composite restorations. So, instead of mechanical polishing, take the easier option and get a higher quality final gloss with OPTIGLAZE.