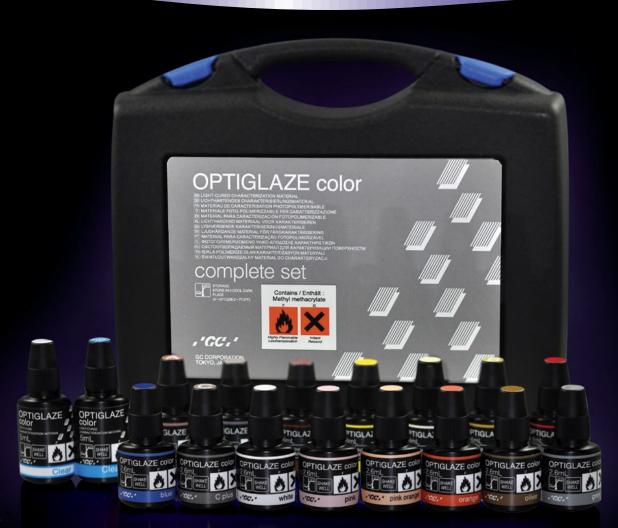

## OPTIGLAZE™ color THE COMPLETE SET

#### **OPTIGLAZE™** color

008408 OPTIGLAZE color, Set
008409 OPTIGLAZE color A Plus, 2.6mL
008410 OPTIGLAZE color B Plus, 2.6mL
008411 OPTIGLAZE color C Plus, 2.6mL
008412 OPTIGLAZE color White, 2.6mL
008413 OPTIGLAZE color Ivory White, 2.6mL
008414 OPTIGLAZE color Yellow, 2.6mL
008415 OPTIGLAZE color Orange, 2.6mL
008416 OPTIGLAZE color Pink Orange, 2.6mL

008417 OPTIGLAZE color Red Brown, 2.6mL

008418 OPTIGLAZE color Olive, 2.6mL
008419 OPTIGLAZE color Grey, 2.6mL
008420 OPTIGLAZE color Blue, 2.6mL
008421 OPTIGLAZE color Lavender, 2.6mL
008422 OPTIGLAZE color Pink, 2.6mL
008423 OPTIGLAZE color Red, 2.6mL
008424 OPTIGLAZE color Clear, 5mL
008425 OPTIGLAZE color Clear HV, 5mL
008425 OPTIGLAZE color Clear HV, 5mL
002613 OPTIGLAZE 15mL